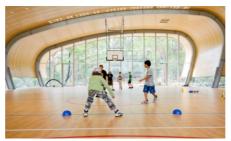

AREA 560 sqm

COLOURS 6381 Maple 0002 Noir / Gris 560 square metres of Gerflor indoor sports flooring provides the foundations for multipurpose activities at the Milson Island Indoor Sports Stadium in New South Wales.

The brief was to design a robust multi-purpose recreation hall for young children to have fun in while on residential camp. A careful study of local conditions resulted in a building that fits gracefully into the extraordinary natural context.