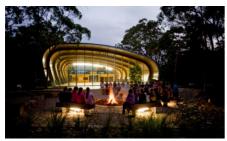

The maple design Gerflor Taraflex Actionsport surface inside the sport and recreation hall complements the natural setting that gave rise to this spectacular Allen Jack + Cottier project for Sports and Recreation NSW.

The brief was to design a robust multi-purpose recreation hall for young children to have fun in while on residential camp. A careful study of local conditions resulted in a building that fits gracefully into the extraordinary natural context.