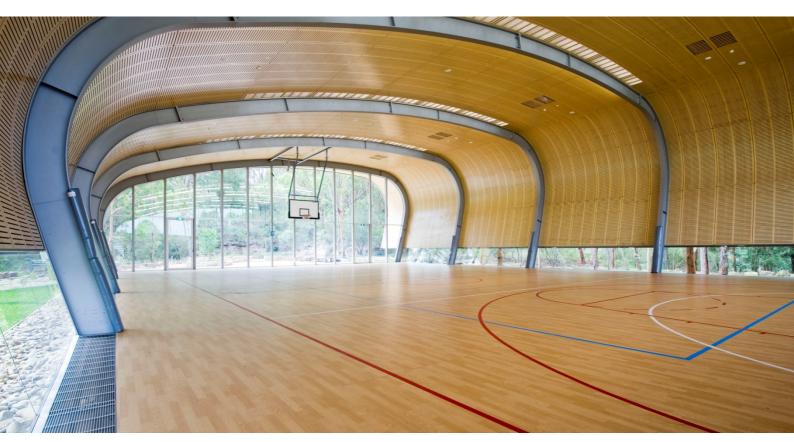

AREA 560 sqm

COLOURS 6381 Maple 0002 Noir / Gris 560 square metres of Gerflor indoor sports flooring provides the foundations for multipurpose activities at the Milson Island Indoor Sports Stadium in New South Wales.

The maple design Gerflor Taraflex Actionsport surface inside the sport and recreation hall complements the natural setting that gave rise to this spectacular Allen Jack + Cottier project for Sports and Recreation NSW.

The brief was to design a robust multi-purpose recreation hall for young children to have fun in while on residential camp. A careful study of local conditions resulted in a building that fits gracefully into the extraordinary natural context.