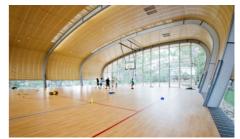

AREA 560 sqm

COLOURS 6381 Maple 0002 Noir / Gris 560 square metres of Gerflor indoor sports flooring provides the foundations for multipurpose activities at the Milson Island Indoor Sports Stadium in New South Wales.

The brief was to design a robust multi-purpose recreation hall for young children to have fun in while on residential camp. A careful study of local conditions resulted in a building that fits gracefully into the extraordinary natural context.