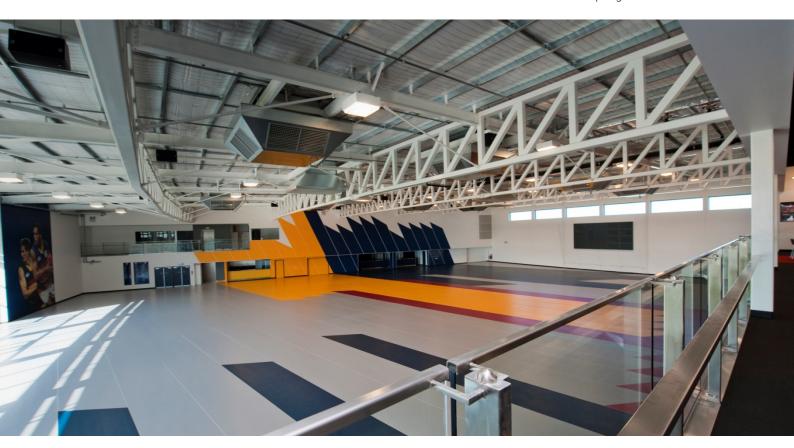

CONTRACTOR
Sarah Constructions

PRODUCT

Taraflex Sport Performance
Plus

AREA

2000 sqm

COLOURS 6180 Red 6211 Gold 6426 Horizon 6758 Silver Grey Unique Blue The Adelaide Football Club has launched a multipurpose training/entertainment facility that set a new benchmark in Australian sporting venues.

Gerflor Australasia worked with its technical and manufacturing facilities in France to custom make 2000 sqm of Crows specific flooring. Featuring the distinctive red, yellow and blue AFC colours, this surface is a feature of the facility affectionately known as The Shed. Club officials say the floor answers the demands of elite athletes involved in high level training.