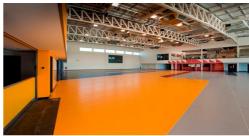

CONTRACTOR
Sarah Constructions

PRODUCT

Taraflex Sport Performance
Plus

AREA

2000 sqm

COLOURS 6180 Red 6211 Gold 6426 Horizon 6758 Silver Grey Unique Blue The Adelaide Football Club has launched a multipurpose training/entertainment facility that set a new benchmark in Australian sporting venues.

Gerflor Australasia worked with its technical and manufacturing facilities in France to custom make 2000 sqm of Crows specific flooring. Featuring the distinctive red, yellow and blue AFC colours, this surface is a feature of the facility affectionately known as The Shed. Club officials say the floor answers the demands of elite athletes involved in high level training.