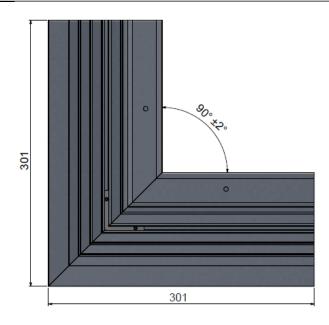

## **DESCRIPTION**

| Description  |    | Pre-assembled external corner in aluminium for the rampe loose lay 5-6 mm (product code 0505) Resistant to high traffic and humidity             |
|--------------|----|--------------------------------------------------------------------------------------------------------------------------------------------------|
| Installation |    | To be fixed together pinching the floorcovering with the supplied screws and connect to the rampe loose lay 5-6 mm with the delivered connectors |
| Material     |    | Aluminium 6060-T5                                                                                                                                |
| Dimension    | Mm | 301 x 301                                                                                                                                        |
| Packaging    |    | 4 corners 20 TF M4x6 inox A2 cruciform screws 1 allen wrench 8 right connectors + 8 STHC screws                                                  |
| Finish       |    | Anodised 15 microns                                                                                                                              |
| Product code |    | 0629                                                                                                                                             |