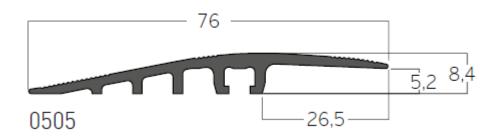

## DESCRIPTION

|                            | Т      |                                                                                                                                                                                |
|----------------------------|--------|--------------------------------------------------------------------------------------------------------------------------------------------------------------------------------|
| Description                |        | Aluminium ramp edge suitable for floor-covering with a 5-6 mm thickness<br>Resistant to high traffic and humidity                                                              |
| Installation               |        | to be screwed with the supplied screws and connect together with the<br>delivered connectors.<br>Pre-assembled external corners (product code 1513) enable a perfect<br>finish |
| Weight                     | g/Im   | 531                                                                                                                                                                            |
| Material                   |        | Aluminium 6060-T5. Anodised (no clamping marks) in greatest thicknesses (15 microns)                                                                                           |
| Dimension                  | Im     | 3                                                                                                                                                                              |
| Number of holes per length |        | 9                                                                                                                                                                              |
| Packaging                  | lm/box | 15 (5 lengths)                                                                                                                                                                 |
| Packaging                  |        | 50 TFZ screws 4x50mm et 50 dowels 6x30mm<br>1 allen wrench<br>6 right connectors + 6 STHC screws                                                                               |
| Finish                     |        | Anodised                                                                                                                                                                       |
| Product code               |        | 0505                                                                                                                                                                           |
|                            |        |                                                                                                                                                                                |